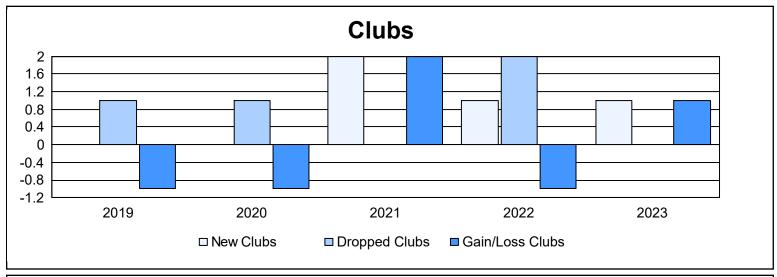

District 333 B As of June 2023 Cumulative

| Year      | New<br>Clubs | Dropped<br>Clubs | Gain/<br>Loss<br>Clubs | New<br>Members | Charter<br>Members | Reinstate<br>Members | Transfer<br>Members | Total<br>Member<br>Added | Total<br>Members<br>Dropped | Gain/<br>Loss<br>Members |
|-----------|--------------|------------------|------------------------|----------------|--------------------|----------------------|---------------------|--------------------------|-----------------------------|--------------------------|
| 2018-2019 | 0            | 1                | -1                     | 140            | 0                  | 6                    | 1                   | 147                      | 199                         | -52                      |
| 2019-2020 | 0            | 1                | -1                     | 65             | 0                  | 9                    | 1                   | 75                       | 189                         | -114                     |
| 2020-2021 | 2            | 0                | 2                      | 53             | 55                 | 0                    | 2                   | 110                      | 120                         | -10                      |
| 2021-2022 | 1            | 2                | -1                     | 89             | 31                 | 0                    | 4                   | 124                      | 129                         | -5                       |
| 2022-2023 | 1            | 0                | 1                      | 96             | 46                 | 1                    | 0                   | 143                      | 141                         | 2                        |
| Average   | 1            | 1                | 0                      | 89             | 26                 | 3                    | 2                   | 120                      | 156                         | -36                      |